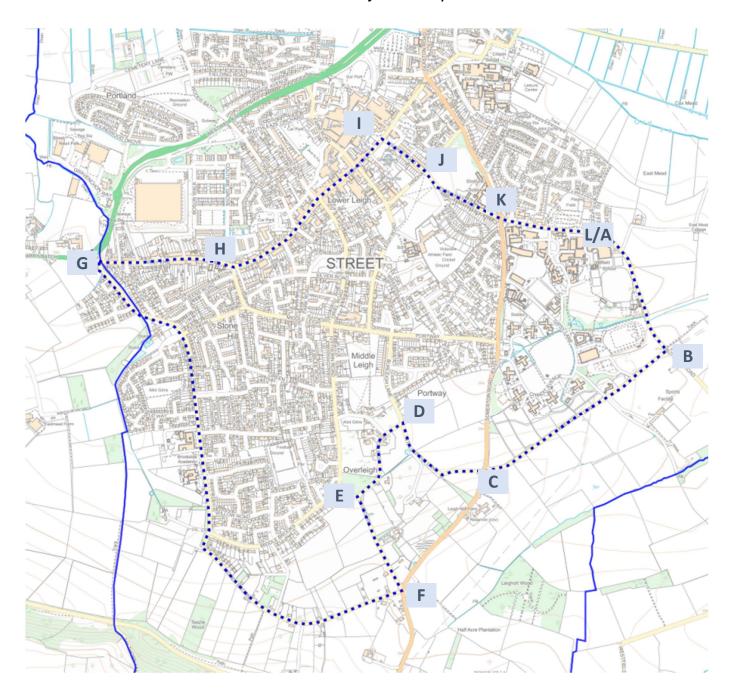

# A. Pursey Avenue to **Butleigh Road**

Head left or west towards Butleigh and away from Street on Butleigh Road (7min 30)

# B. Keens Elm Lane/Butleigh Road

Turn right onto Keen's Elm Lane (not marked) and follow it till it meets a crossroads. (12 G. Brooks Road/Higher Brooks a crossroads it turns into min)

# C. Stalgrove Lane/Keens Elm Lane

Proceed directly across the crossroad into Stalgrove Lane (Unmarked) (5 min 30 sec)

# D. Overleigh/Stalgrove Lane

Turn to the left onto Overleigh H. West End/Brooks Road just past the 30 mph signs (5 min)

### E. Slugg Hill/Overleigh

Walk along the road until you meet a T junction. Turn left onto Slug Hill (5 min 30 sec)

# F. Higher Brooks Road/Slugg Hill

At the crossroads turn right into Higher Brooks Road (13 min)

# Road

Walk whole length until it turns north and becomes Brooks Road - keep straight ahead. Walk past schools and across the roundabout until it becomes Quarry Batch. Turn Right into West End (17 mins)

Proceed along the West End until you reach a turn to the right called Stone Hill. The West End Road turns into the High Street proceed along the High Street (7 Min)

## I. High Street/West End

Proceed along High Street past all the shops until you reach Wilfrid Road on the right (10 min)

## J. Wilfrid Road/High Street

Proceed down Wilfrid Road at Elmhurst Lane (3 min 30 sec)

### K. Elmhurst Lane/Wilfrid Road

Walk past Elmhurst School on the left at the traffic Lights crossroad into Butleigh Road. (4 min 30 sec)

# L. Butleigh Road/Elmhurst Lane

Walk along Butleigh Road until you reach Pursey Avenue go to A (5 min 30 sec)